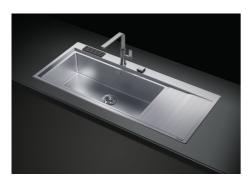

ing operations.                               |
| High thickness            | 1mm thick steel. A significant thickness, which guarantees the maximum sturdiness and durability.                                                                                                           |
| Perimetral overflow       | The overflow is always a security on the Foster sinks that prevents the overflow of water in case of oversights. The perimeter drain solution improves aesthetics thanks to its square and essential shape. |
| Small radius              | Bowls with squared shapes with a modern design and an increased capacity, for a minimal aesthetics connected with an extreme practicity.                                                                    |

#### **TECHNICAL DATA**





#### GALLERY







#### EQUIPMENT



Automatic waste fitting - PM 8407 113

#### **OPTIONAL ACCESSORIES**



Iroko-wood chopping board 8643 117



Stainless steel plate rack 8100 305



Black grid 8100 618

#### **RECOMMENDED PAIRINGS**



Mixer Tap Milanello 8425 100



**Mixer Tap NYC** 8486 000